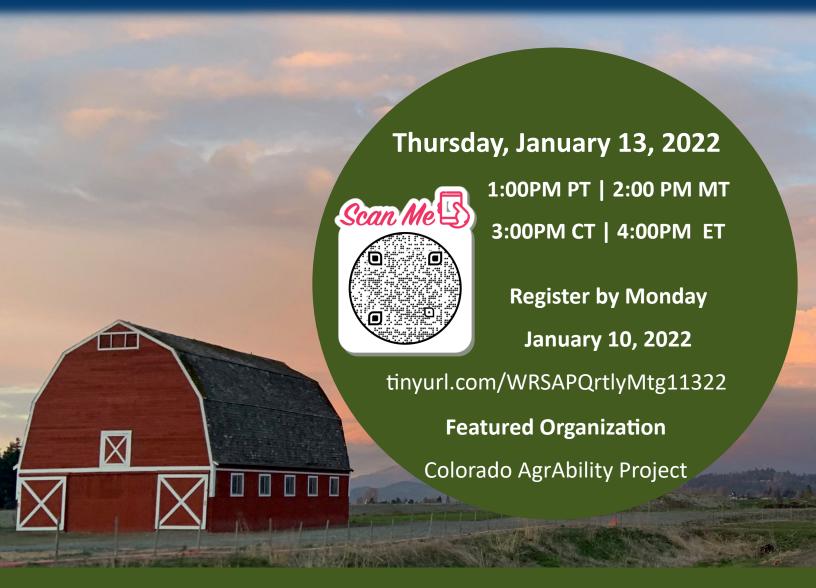

## **Network Quarterly Meeting**

The WRASAP Network Quarterly Meeting is a space for stakeholders in the western region to build connections and collaboration to assist farmers, ranchers, and other agriculture-related workers in times of stress. We believe in working together to cultivate behavioral/mental health awareness and rural resilience for all agricultural producers, their families, and communities.

## WRASAP

Western Regional Agricultural Stress Assistance Program

This meeting is open to the public. Webpage: farmstress.us